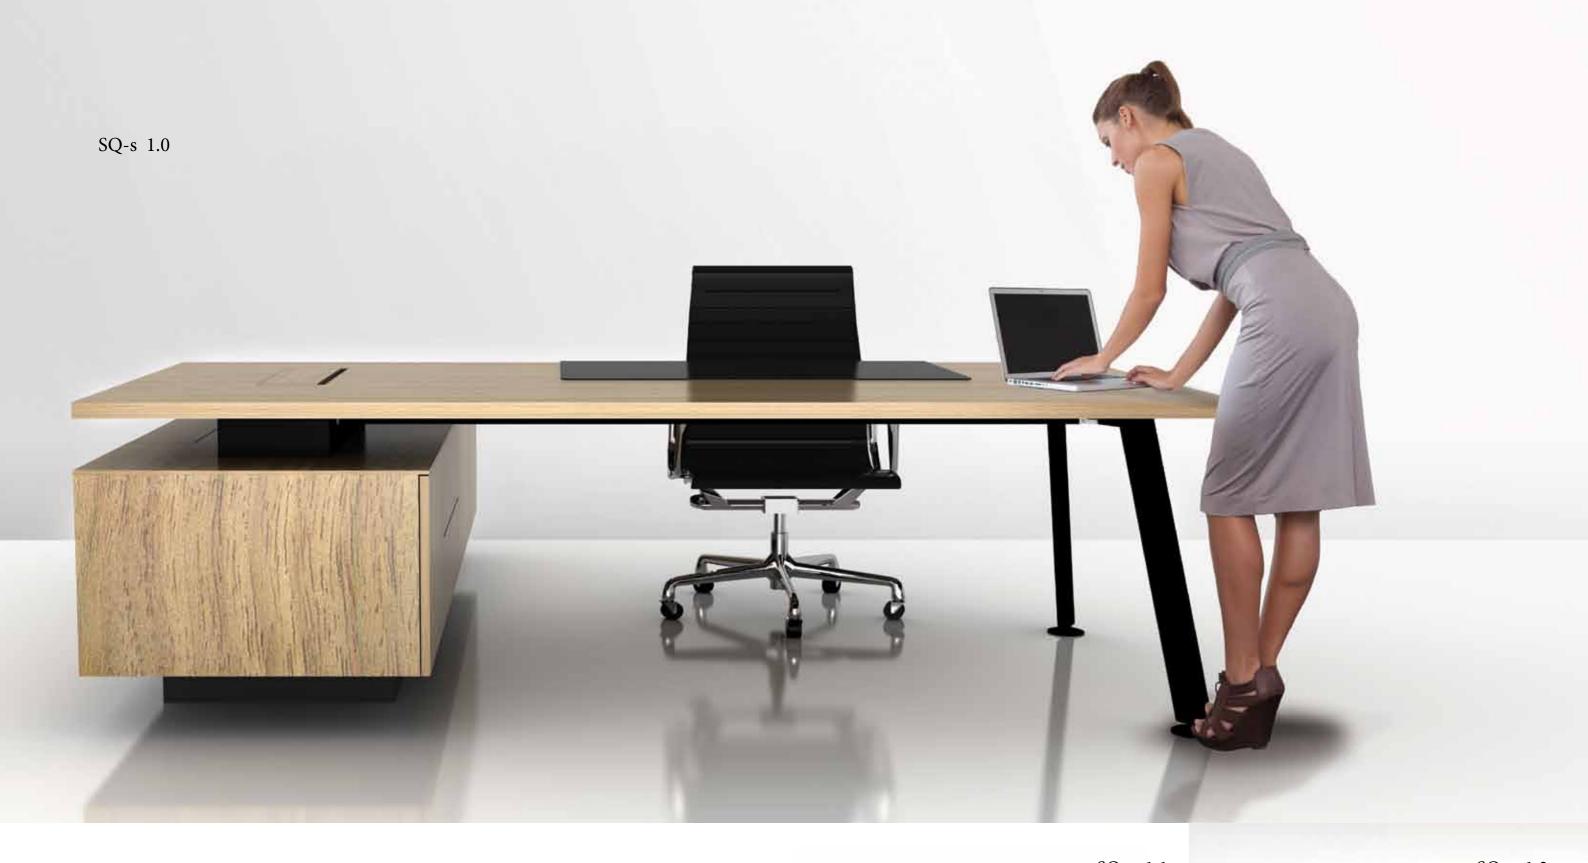

SQ-s fulfils all standard office requirements by complementing the system easily with the all-time favorites: modesty panels (a top need in Asian offices with female workers), pedestal storages, cushioned mobile pedestal storages (doubled as a quick discussion stopover), functional screen and more.