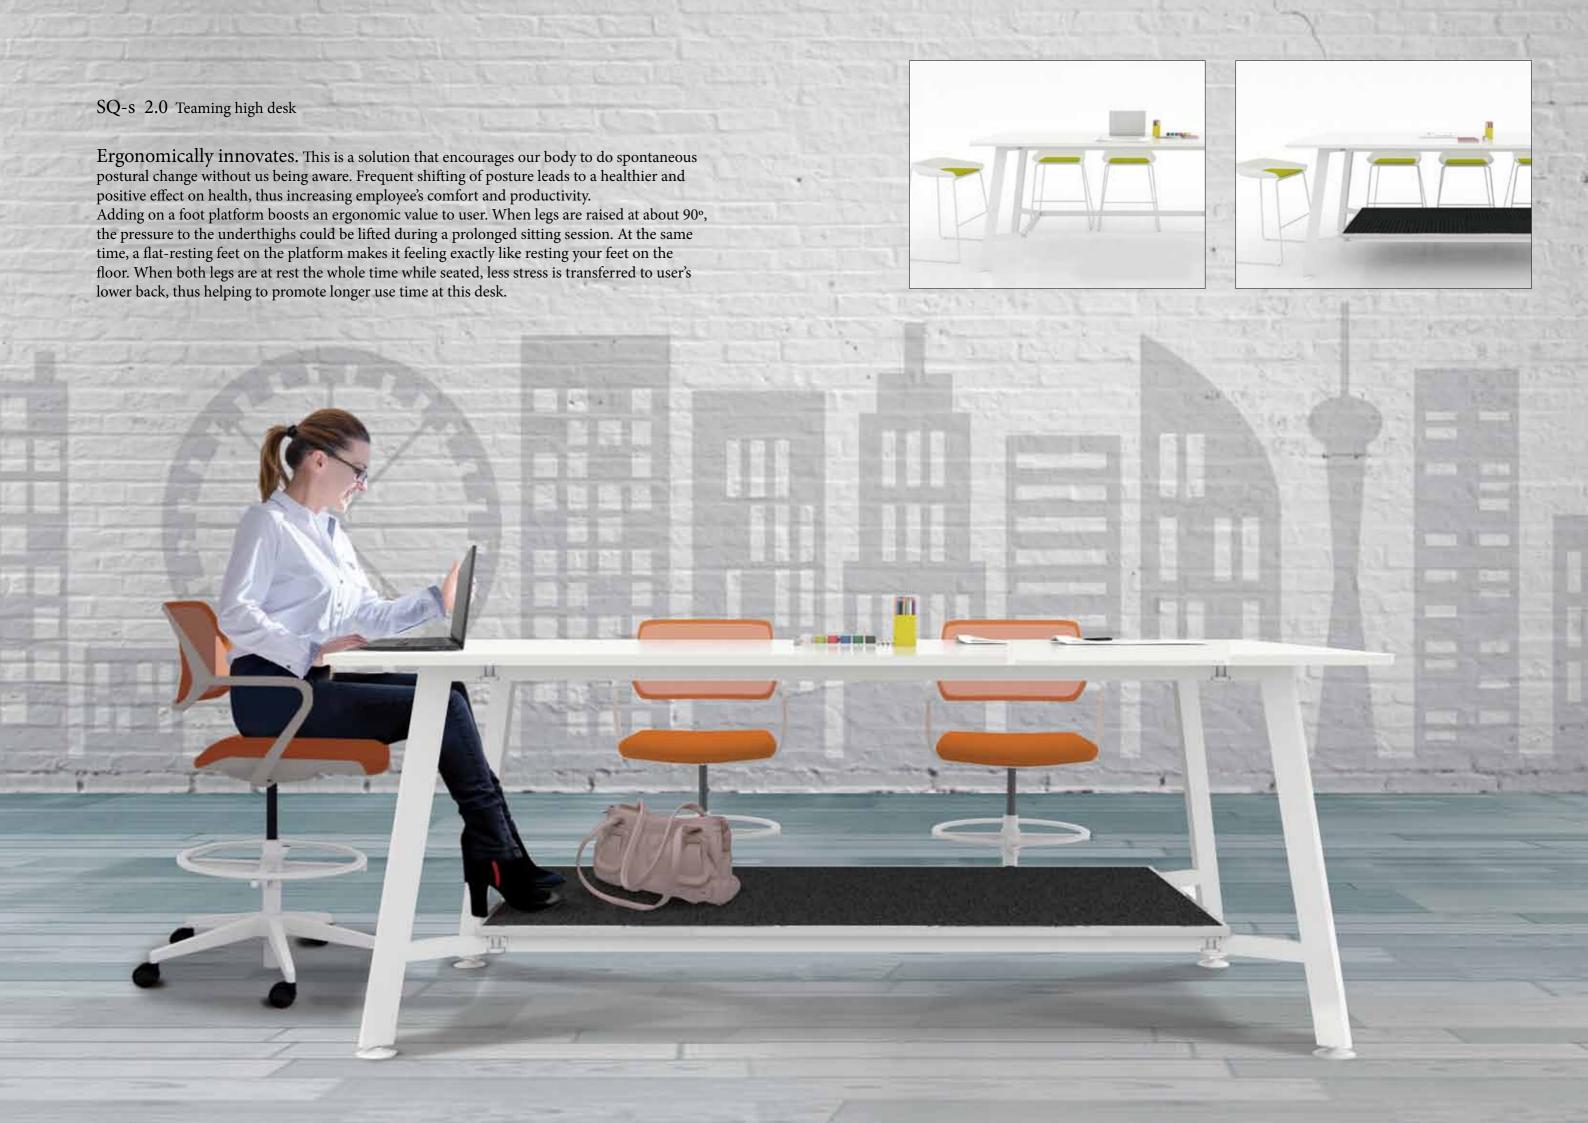

Minimalist design works. The style is so simple that users using it akin to breathing. Thus, giving workers optimal mental focuses on the work, and a chance to appreciate what's around us.

Improving functionality and optimising workspaces are the key to the success of using any furniture system in most Asian work cultures.