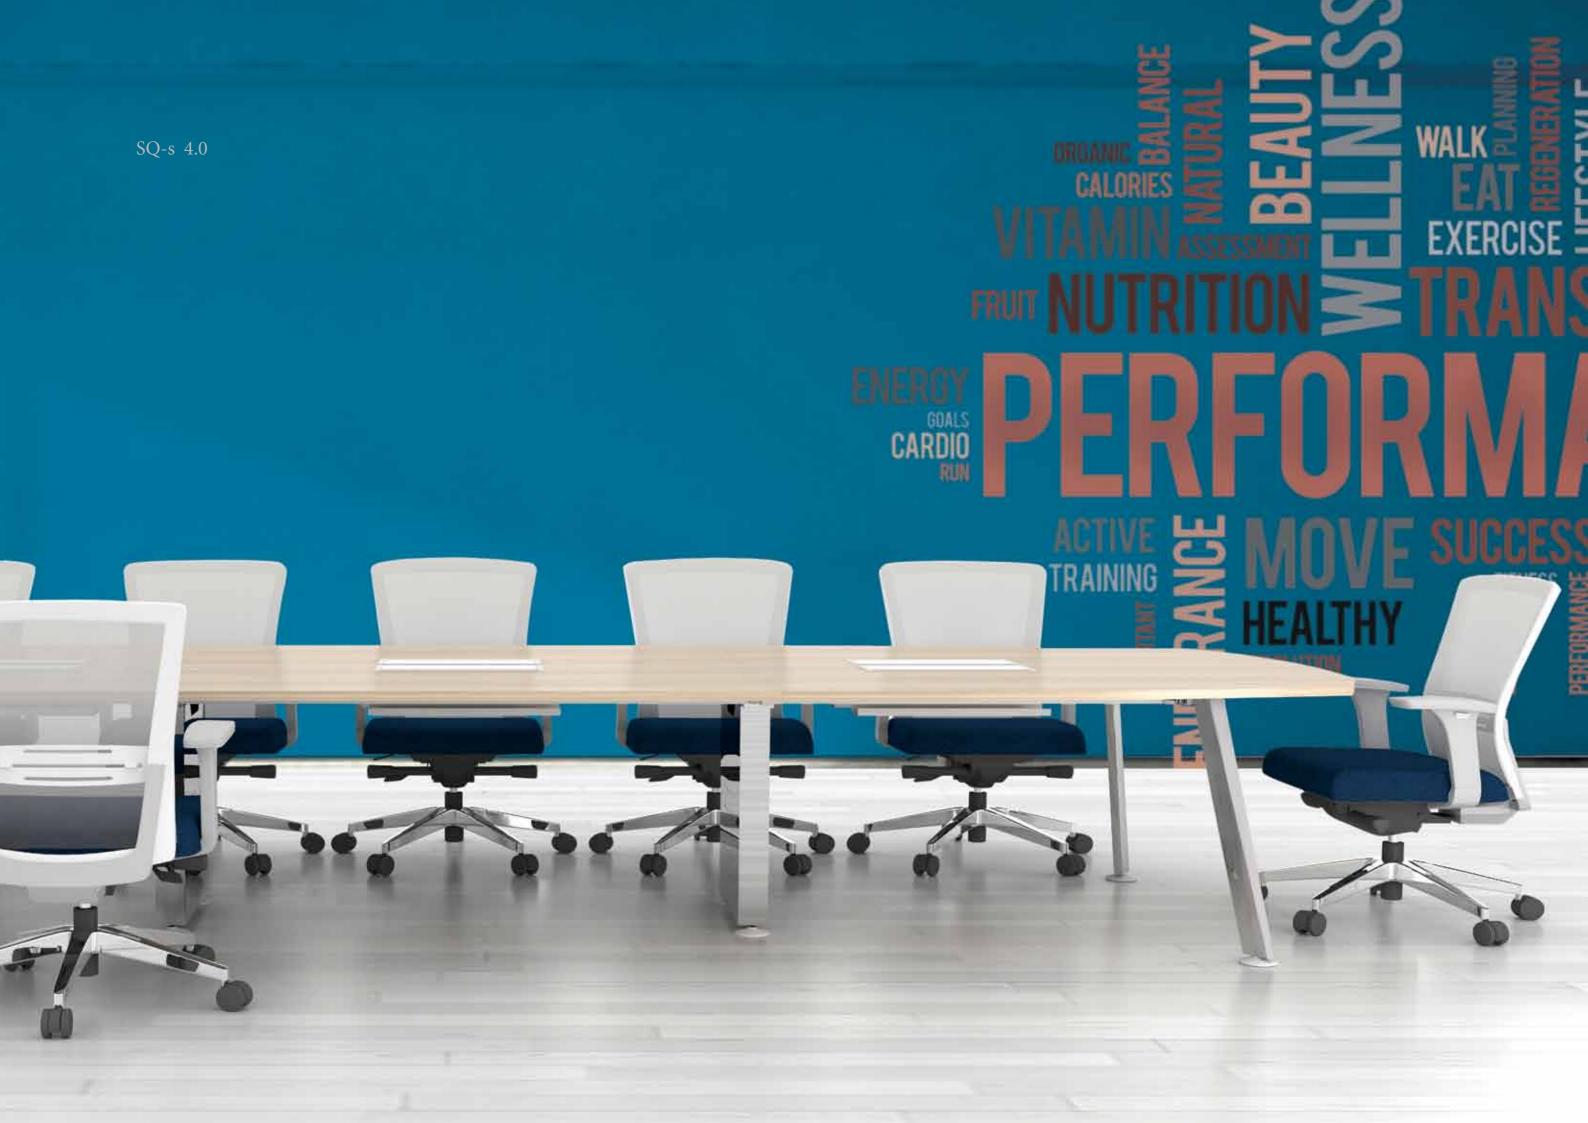

### SQ-s 3.4

The light and simplistic design of the modular structure supports the changing needs from team collaboration to individual work spaces and vice versa. Space-efficient environments can be re-created and maximised by applying the Z1 screen systems that come in various choices.