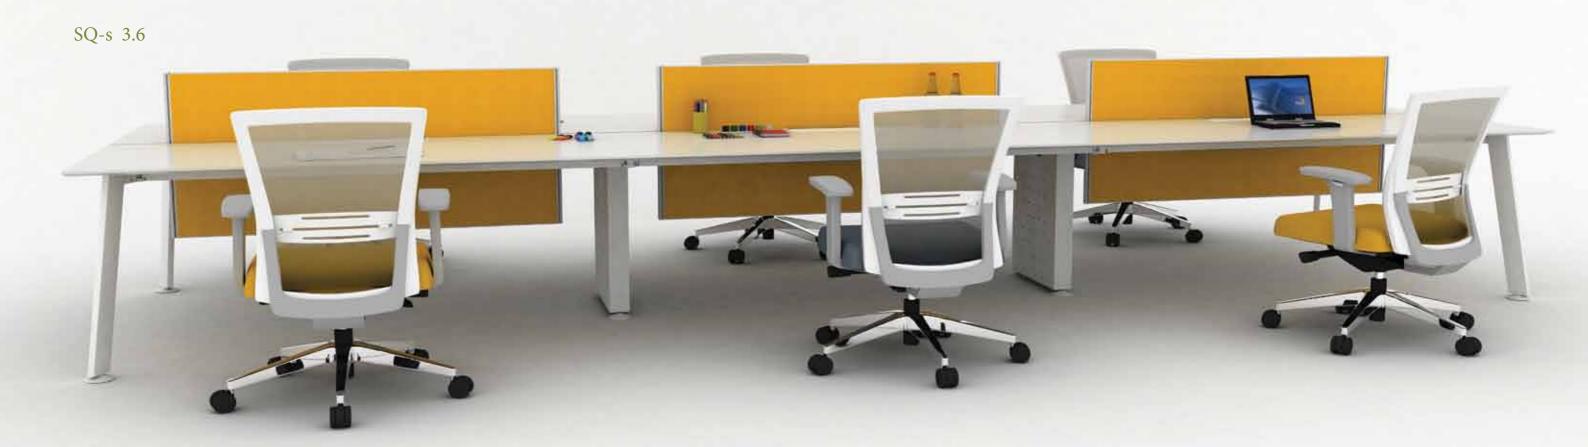

SQ-s fulfils all standard office requirements by complementing the system easily with the all-time favorites: modesty panels (a top need in Asian offices with female workers), pedestal storages, cushioned mobile pedestal storages (doubled as a quick discussion stopover), functional screen and more.

Instal a Zenpro *TROJAN* cabinet to create a private *island* workspace as well as promote optimal storing organisation skill.

SQ-s 3.2

This system is flexible enough to be expanded to meet the needs of team-grouping yet retaining its consistent design aesthetic.