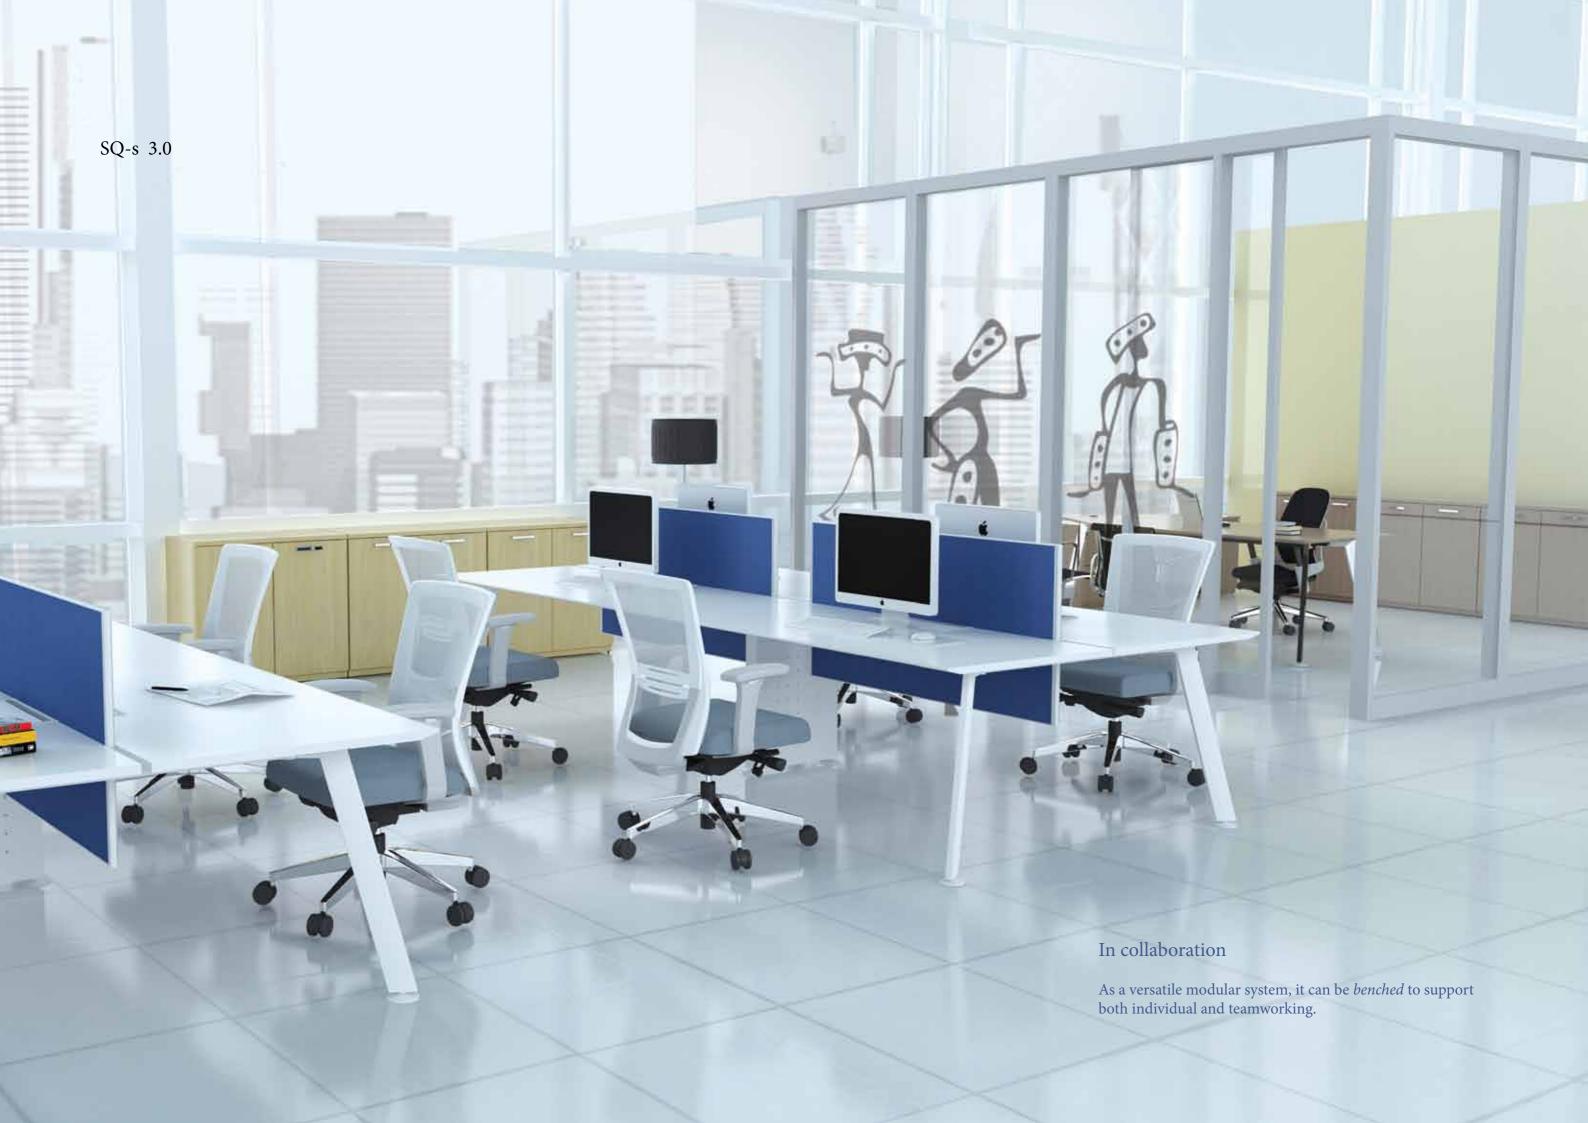

SQ-s fulfils all standard office requirements by complementing the system easily with the all-time favorites: modesty panels (a top need in Asian offices with female workers), pedestal storages, cushioned mobile pedestal storages (doubled as a quick discussion stopover), functional screen and more.

Instal a Zenpro *TROJAN* cabinet to create a private *island* workspace as well as promote optimal storing organisation skill.

SQ-s 3.2

This system is flexible enough to be expanded to meet the needs of team-grouping yet retaining its consistent design aesthetic.

### SQ-s 3.4

The light and simplistic design of the modular structure supports the changing needs from team collaboration to individual work spaces and vice versa. Space-efficient environments can be re-created and maximised by applying the Z1 screen systems that come in various choices.