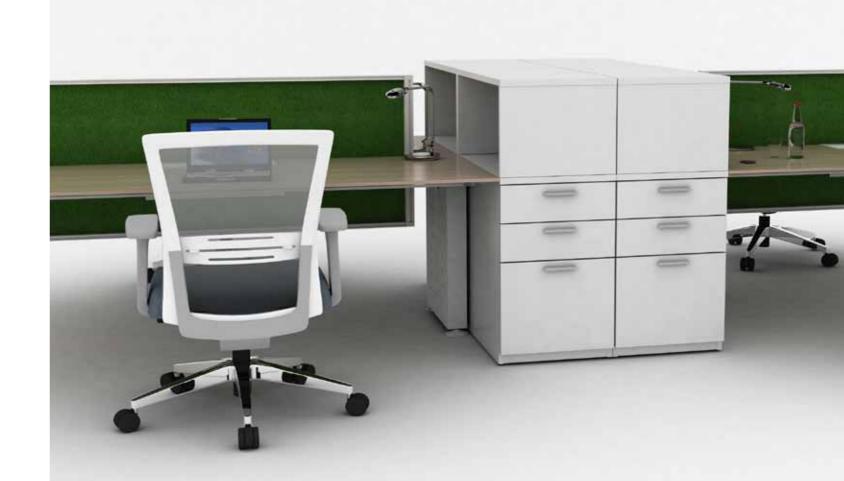

Instal a Zenpro *TROJAN* cabinet to create a private *island* workspace as well as promote optimal storing organisation skill.

SQ-s 3.2

This system is flexible enough to be expanded to meet the needs of team-grouping yet retaining its consistent design aesthetic.