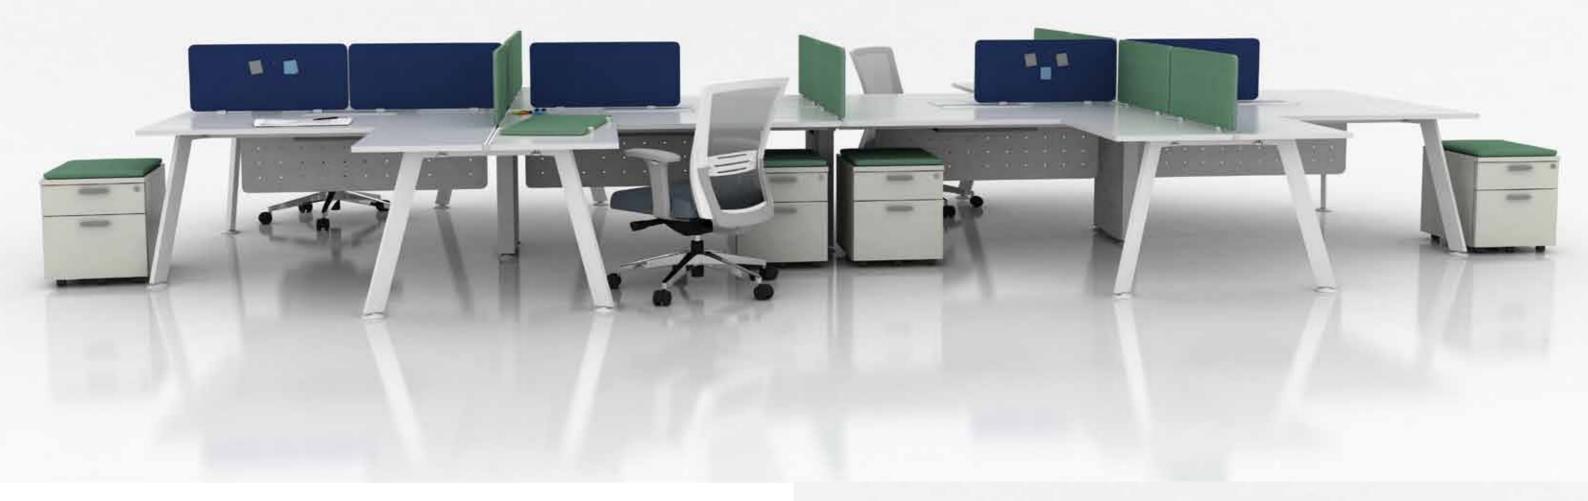

SQ-s fulfils all standard office requirements by complementing the system easily with the all-time favorites: modesty panels (a top need in Asian offices with female workers), pedestal storages, cushioned mobile pedestal storages (doubled as a quick discussion stopover), functional screen and more.

Magazine/book box

Plant box

Fabric screen

Frosted glass/acrylic screen

Whiteboard screen

Fabric screen with accessory