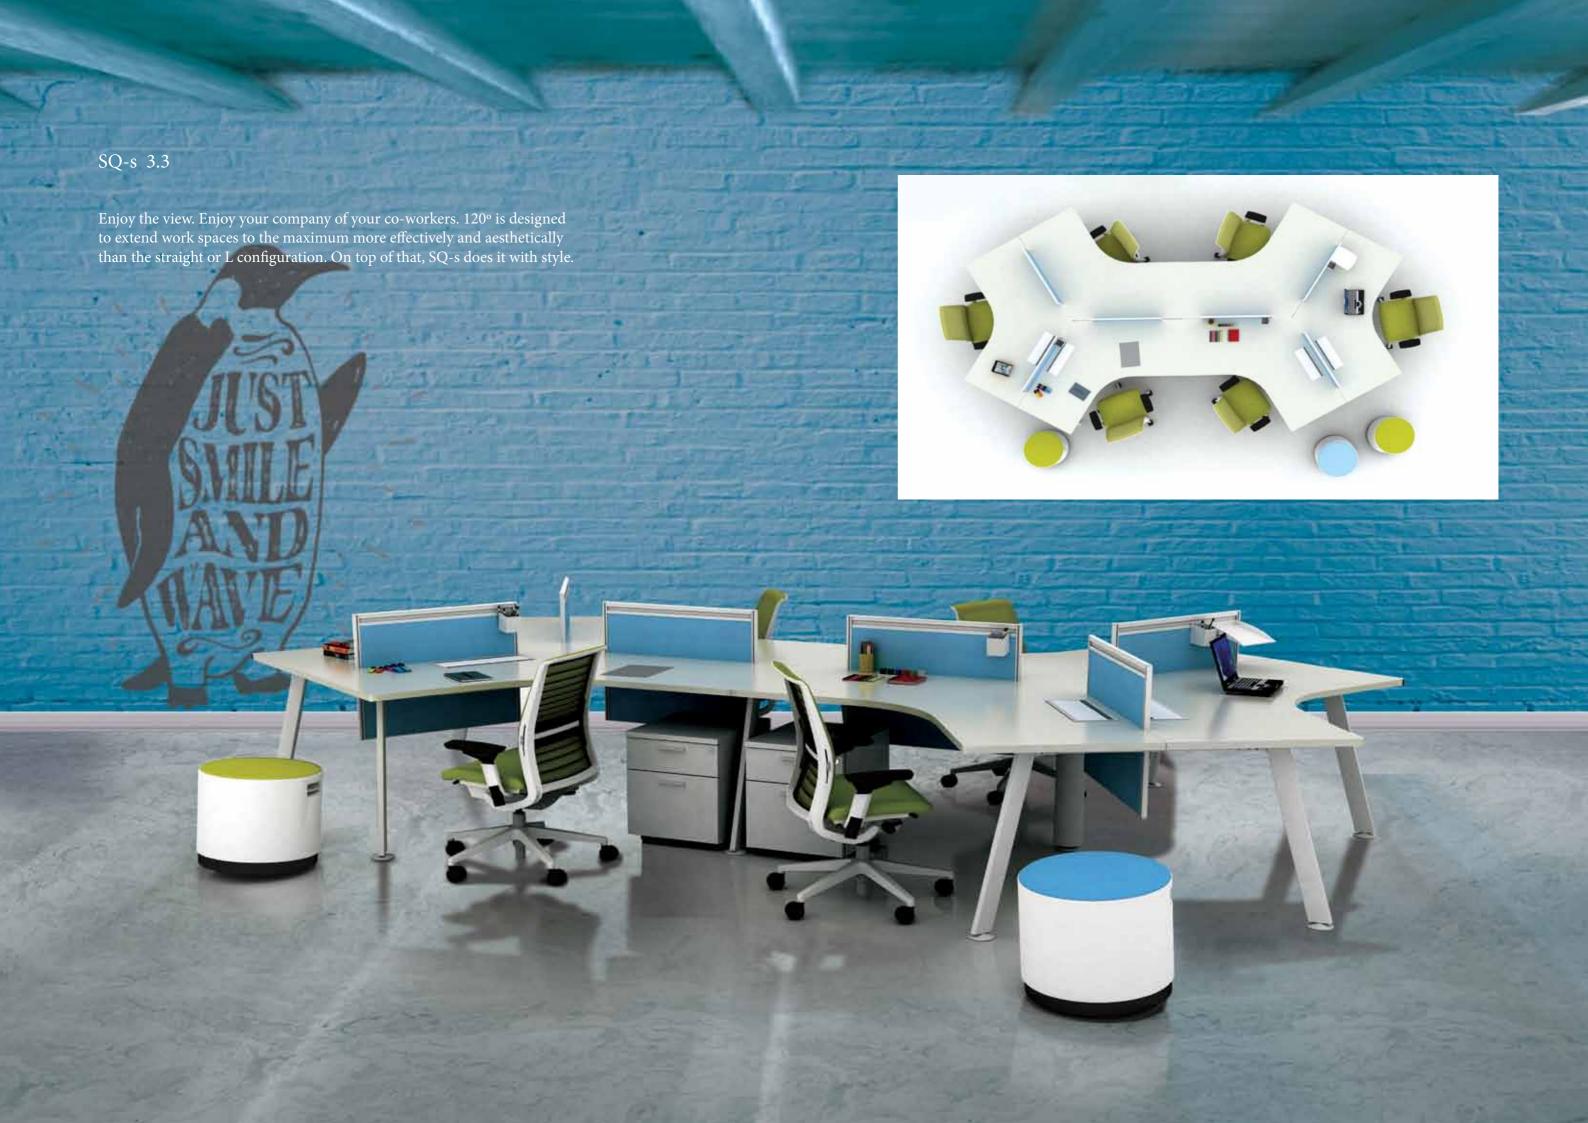

## SQ-s. Is minimalist.

In its most stripped-down definition, minimalism is about going for only the most essential and getting rid of the excesses in favor of optimising the efficiency of a workspace. Most design experts are seeing this as a growing trend, especially in Asia, as a result of employers are keen on nurturing collaboration rather than individual performance.

Minimalist design works. The style is so simple that users using it akin to breathing. Thus, giving workers optimal mental focuses on the work, and a chance to appreciate what's around us.

Improving functionality and optimising workspaces are the key to the success of using any furniture system in most Asian work cultures.

### SQ-s 3.4

The light and simplistic design of the modular structure supports the changing needs from team collaboration to individual work spaces and vice versa. Space-efficient environments can be re-created and maximised by applying the Z1 screen systems that come in various choices.