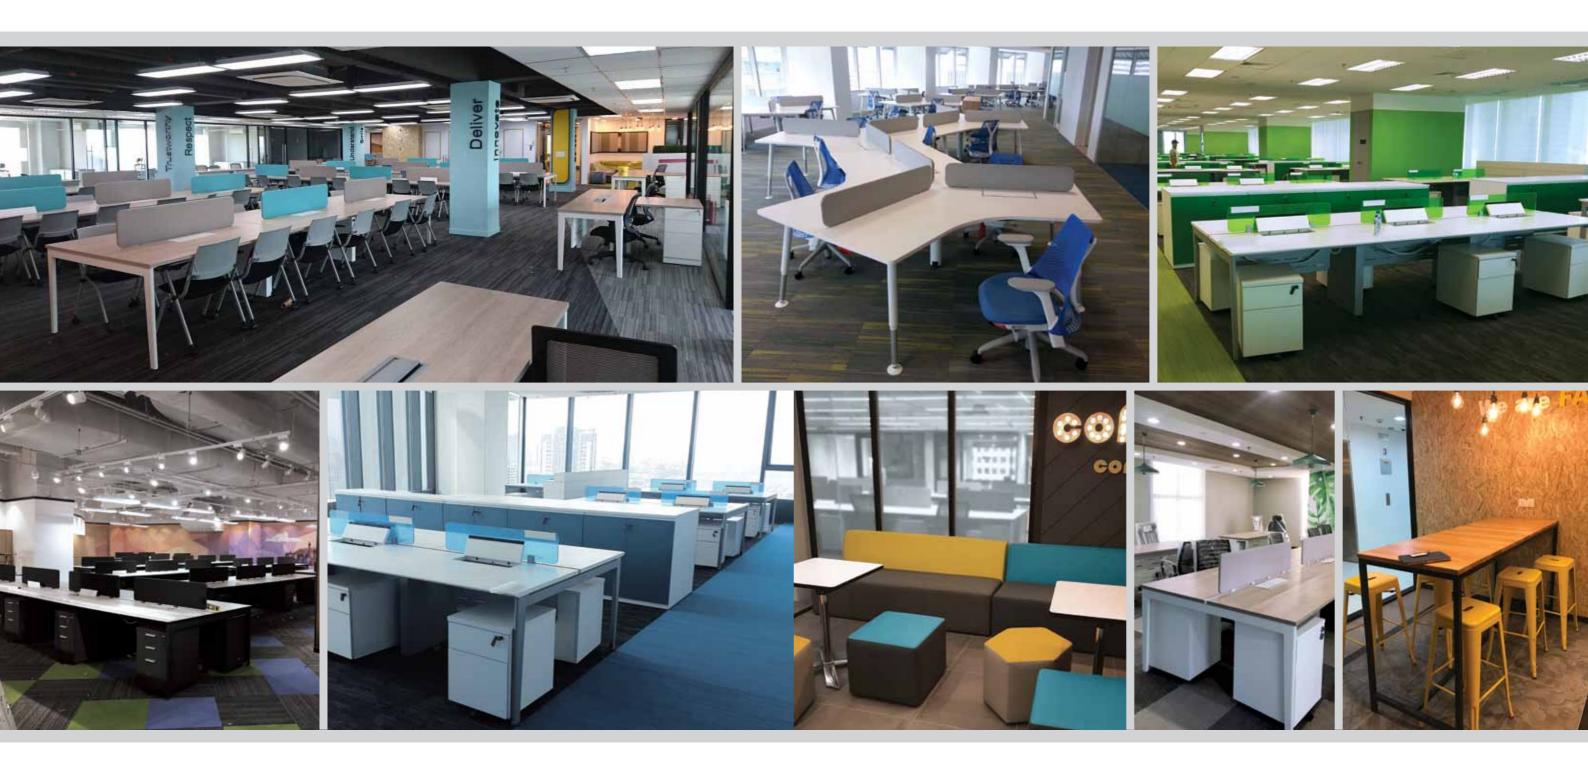

sion stopover), functional screen and more.

Instal a Zenpro *TROJAN* cabinet to create a private *island* workspace as well as promote optimal storing organisation skill.



SQ-s 3.2

This system is flexible enough to be expanded to meet the needs of team-grouping yet retaining its consistent design aesthetic.





### SQ-s 3.4

The light and simplistic design of the modular structure supports the changing needs from team collaboration to individual work spaces and vice versa. Space-efficient environments can be re-created and maximised by applying the Z1 screen systems that come in various choices.



Magazine/book box



Plant box



Fabric screen



Frosted glass/acrylic screen



Whiteboard screen



Fabric screen with accessory











# On-site

Real product. Real applications.



# **ZenPro**<sup>TM</sup>



### **SALES OFFICE:**

B-G-26, Ground Floor, The TUBE, Block B, Unit 26, Menara Prima, Jalan PJU 1/37, 47301, Petaling Jaya, Selangor, Malaysia

Tel: +603-78871733 Fax: +603-7887 1713

Email: info@zenpro.com.my

### www.zenpro.com.my

**f** zenpro-office furniture

### **FACTORY:**

AL 50, Lot 37901, Jalan Kampung, Kampung Baru Sungai Buloh, 47000 Sungai Buloh, Selangor, Malaysia.

Tel: +6016-332 8196 Fax: +603-6156 1442

Authorized dealers: