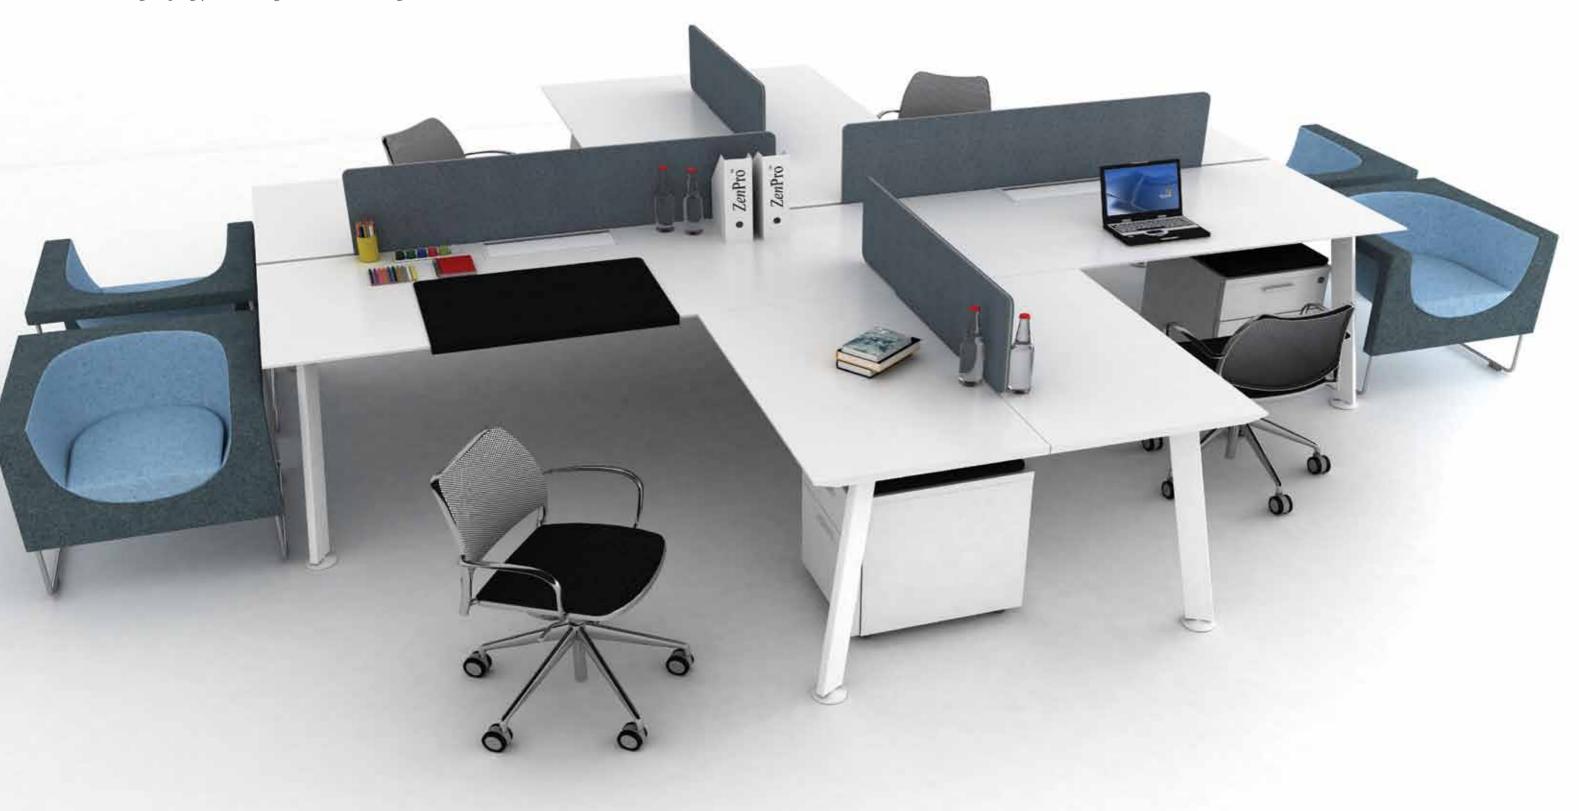

SQ-s fulfils all standard office requirements by complementing the system easily with the all-time favorites: modesty panels (a top need in Asian offices with female workers), pedestal storages, cushioned mobile pedestal storages (doubled as a quick discussion stopover), functional screen and more.

Instal a Zenpro *TROJAN* cabinet to create a private *island* workspace as well as promote optimal storing organisation skill.

SQ-s 3.2

This system is flexible enough to be expanded to meet the needs of team-grouping yet retaining its consistent design aesthetic.