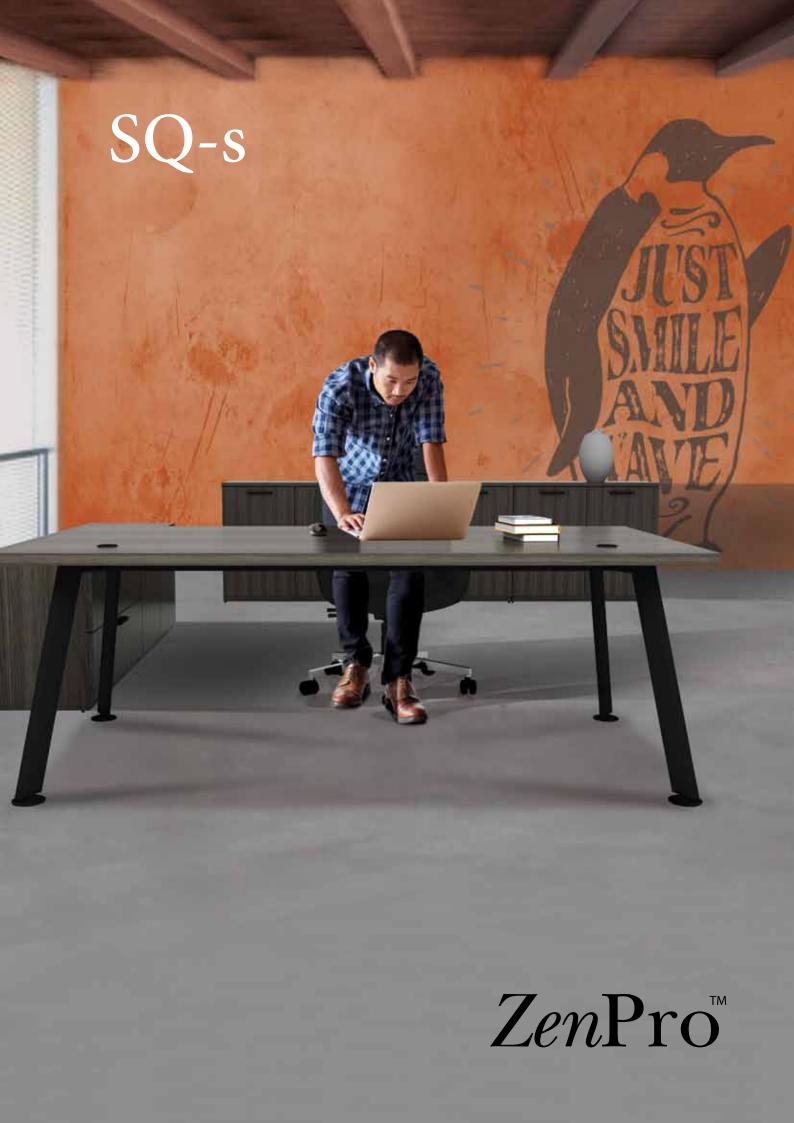

## SQ-s. Is minimalist.

In its most stripped-down definition, minimalism is about going for only the most essential and getting rid of the excesses in favor of optimising the efficiency of a workspace. Most design experts are seeing this as a growing trend, especially in Asia, as a result of employers are keen on nurturing collaboration rather than individual performance.

Minimalist design works. The style is so simple that users using it akin to breathing. Thus, giving workers optimal mental focuses on the work, and a chance to appreciate what's around us.

Improving functionality and optimising workspaces are the key to the success of using any furniture system in most Asian work cultures.