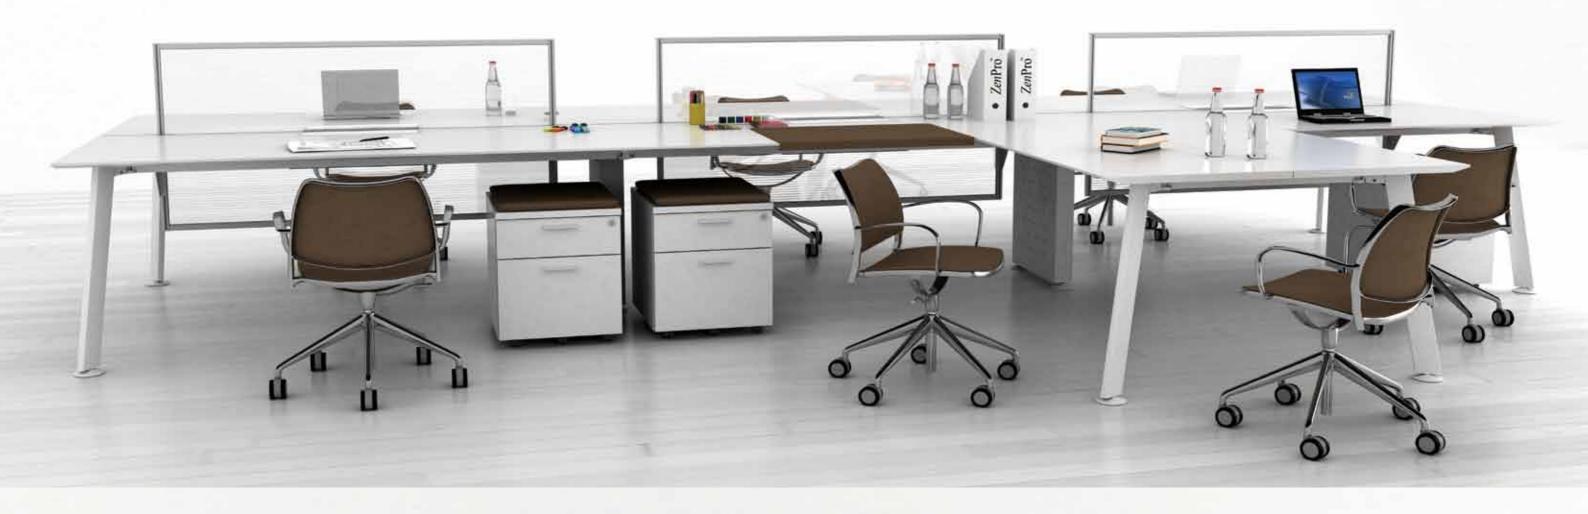

### SQ-s 3.4

The light and simplistic design of the modular structure supports the changing needs from team collaboration to individual work spaces and vice versa. Space-efficient environments can be re-created and maximised by applying the Z1 screen systems that come in various choices.