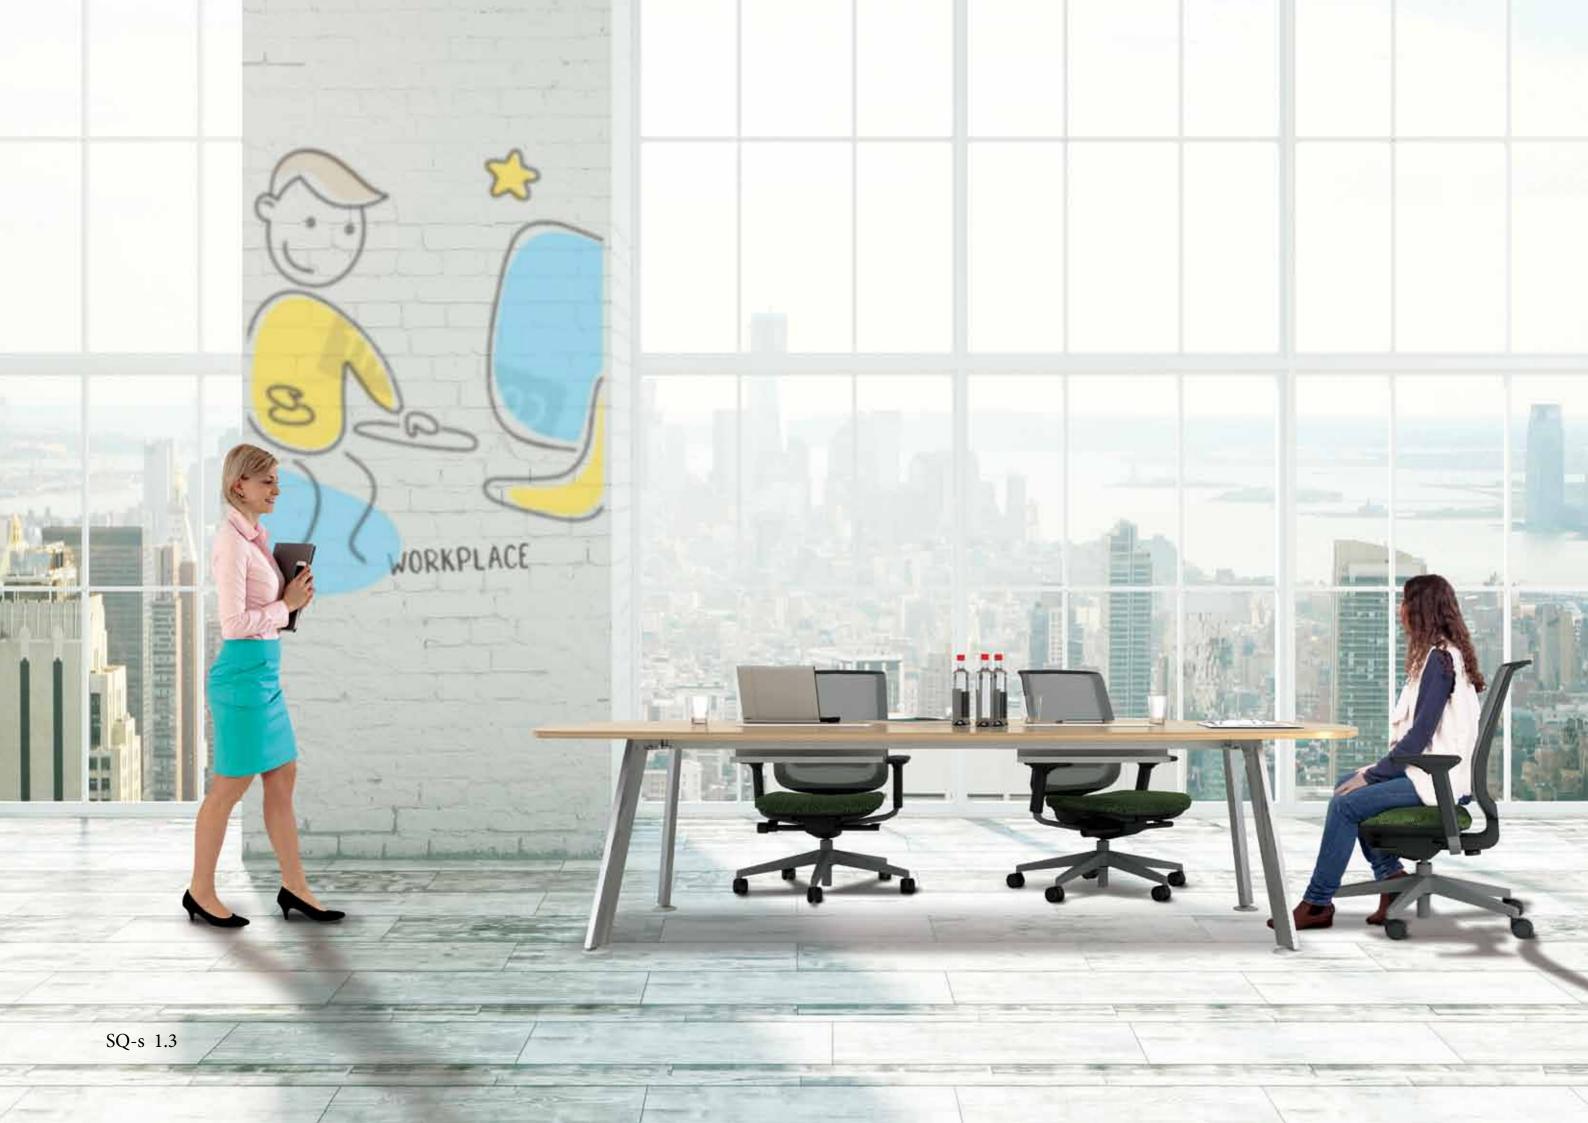

## SQ-s. Is minimalist.

In its most stripped-down definition, minimalism is about going for only the most essential and getting rid of the excesses in favor of optimising the efficiency of a workspace. Most design experts are seeing this as a growing trend, especially in Asia, as a result of employers are keen on nurturing collaboration rather than individual performance.

Minimalist design works. The style is so simple that users using it akin to breathing. Thus, giving workers optimal mental focuses on the work, and a chance to appreciate what's around us.

Improving functionality and optimising workspaces are the key to the success of using any furniture system in most Asian work cultures.