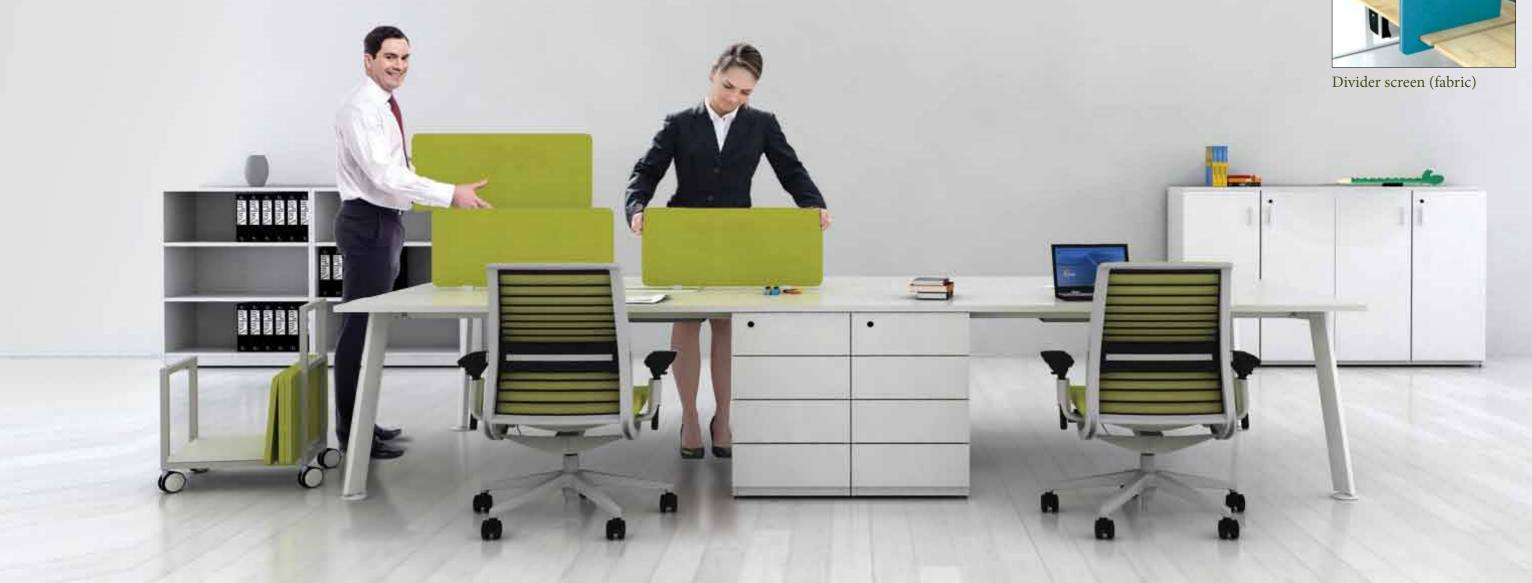

SQ-s fulfils all standard office requirements by complementing the system easily with the all-time favorites: modesty panels (a top need in Asian offices with female workers), pedestal storages, cushioned mobile pedestal storages (doubled as a quick discussion stopover), functional screen and more.

Instal a Zenpro *TROJAN* cabinet to create a private *island* workspace as well as promote optimal storing organisation skill.

SQ-s 3.2

This system is flexible enough to be expanded to meet the needs of team-grouping yet retaining its consistent design aesthetic.